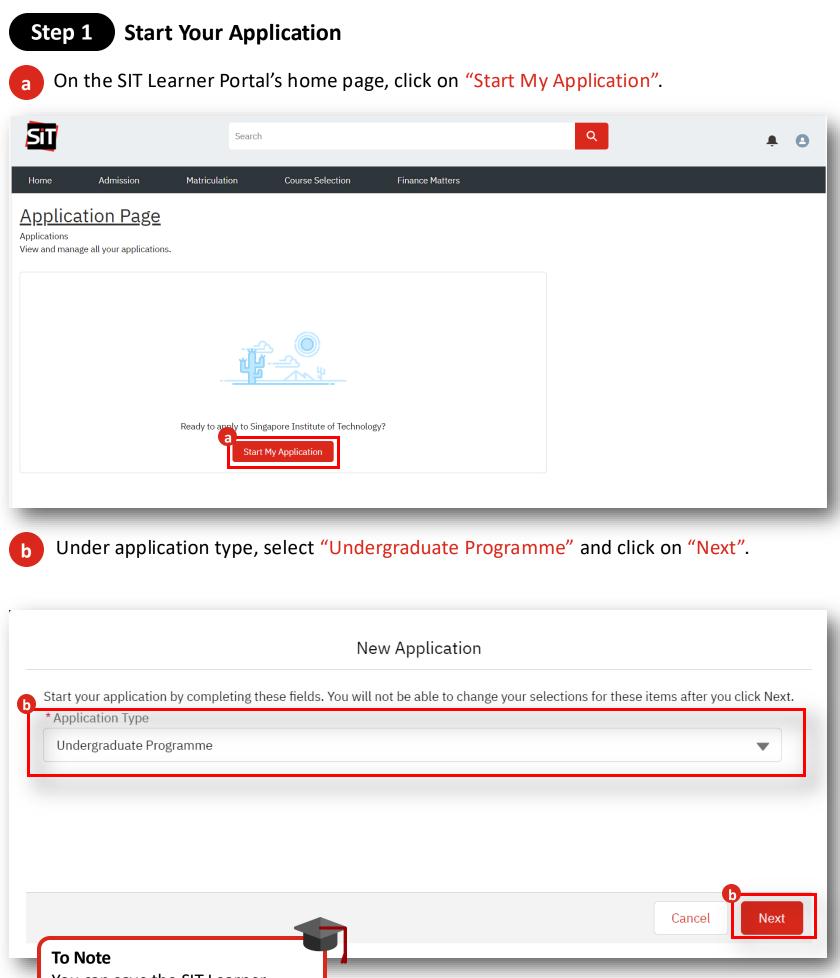

#### To Note

You can save the SIT Learner Portal as one of your favorite sites and easily access it.

### Click "Apply Now" to be redirected to the SIT Learner Portal login page.

## **Account Creation**

The following is a step-by-step guide to creating an account on the SIT Learner Portal.

- a Click on "Not a member?" to create your account. Enter the following details and click on "sign up".
- **b** Look for an email titled "Your SIT Learner Portal Account has been created" in your inbox. Click "here" to access the password setup page.