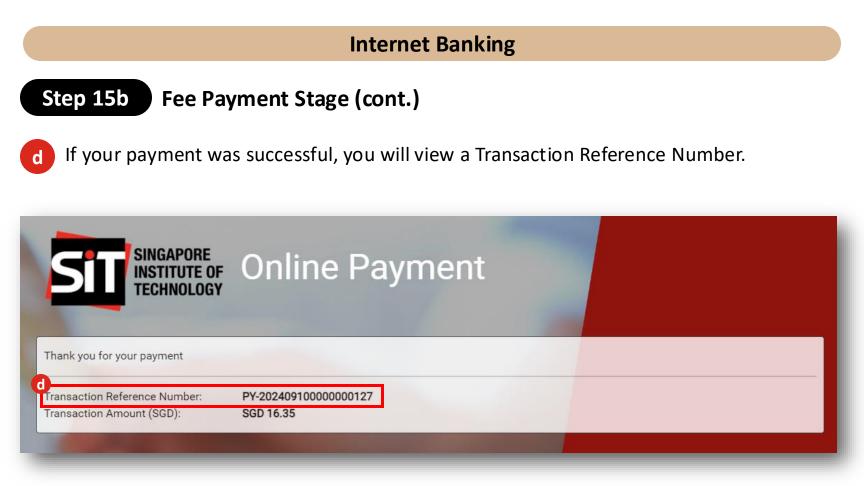

| UOB (Bank Test)<br>UOB Debit II                                                           |
| SINGAPORE BANK SELECTION                                                                                                                                                             | eNets Bank                                                                                |
| b<br>Bank Please select a bank                                                                                                                                                       |                                                                                           |



#### Scroll down to continue

0

L

The following is a step-by-step guide to enrolling into your programme.





The following is a step-by-step guide to enrolling into your programme.

|                                                                                       | VI