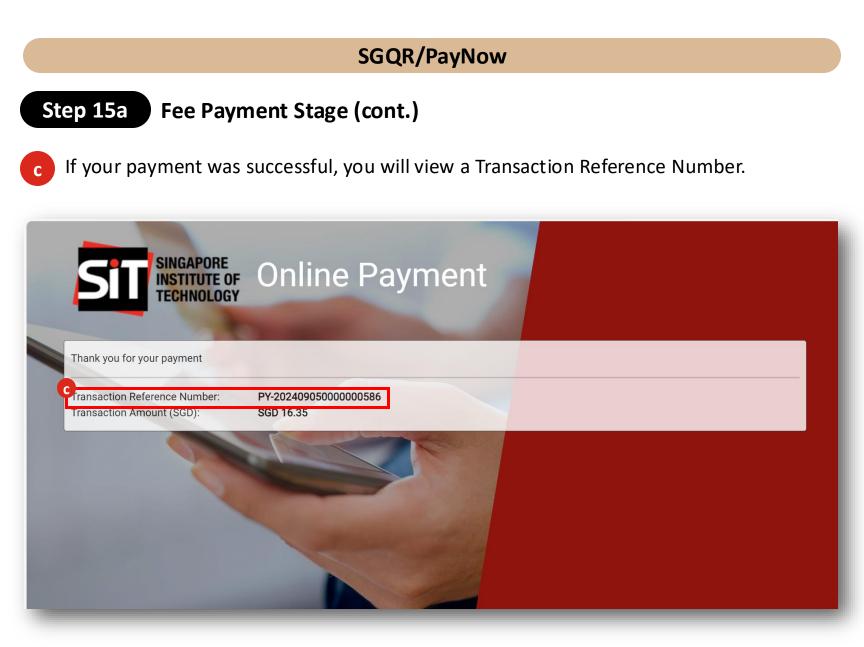

------------------------|----------------------------------------------|
| Description:                                 | Credit Payment Request                       |
| Fransaction Referen <mark>ce Numbe</mark> r: | DICNCSMStage2400001945                       |
| Payer Name:                                  | Rachel Sim                                   |
| ransaction Amount:                           | SGD 16.35                                    |
| R Code Expires In:                           | 5m 20s                                       |
| Jpon scanning the QR code, please            | complete your payment within the time limit. |

If the payment is not completed in time, the transaction will time out.





The following is a step-by-step guide to enrolling into your programme.





The following is a step-by-step guide to enrolling into your programme.

| Intern                                                                                                                                                                               | et Banking                                                                                |
|--------------------------------------------------------------------------------------------------------------------------------------------------------------------------------------|-------------------------------------------------------------------------------------------|
| Step 15b Fee Payment Stage