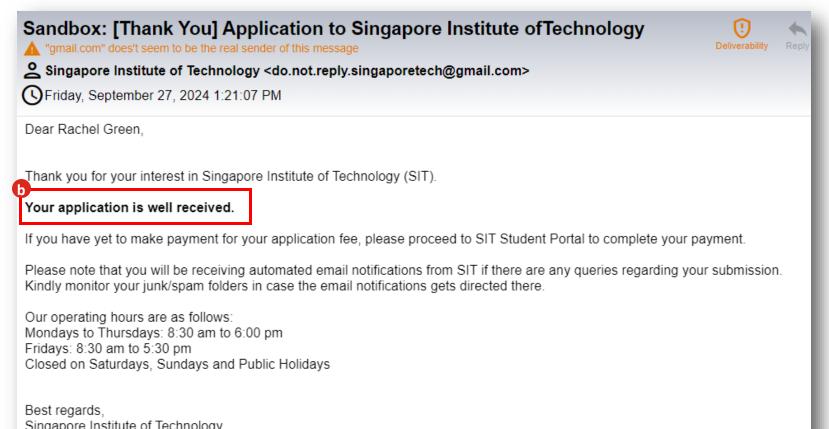

|   |  |
| Your Application has been subn |               | thank you!       |                 |   |  |
| Application Type               |               |                  |                 |   |  |
| Undergraduate Programme        |               |                  |                 |   |  |
| Academic Term                  |               | Submitted On     |                 |   |  |
| AY2025/26 Trimester 1          |               | 27 Sep 2024      |                 |   |  |
| Status                         |               | Application Id   |                 |   |  |
|                                |               | IA-0000005       | 13              |   |  |

b You will receive a submission confirmation via email. Do check your junk/spam folders as emails may be directed there.



|  | moundie |  |  |
|--|---------|--|--|
|  |         |  |  |



## **Saving Application Progress**

The following is a step-by-step guide to saving your application as a draft and returning to work on it.





#### Forgot your password? Not a member?



## **Saving Application Progress**

The following is a step-by-step guide to saving your application as a draft and returning to work on it.



### Step 2 Return to SIT Learner Portal

In the SIT Learner Portal, locate your application with the status "In Progress".

To resume editing your saved draft, click on the hyperlinked "Continue Editing" within the Application you want to complete.

| Welcome, Rachel!<br>Your brand-new applicant journey starts here. |                                                |                            |