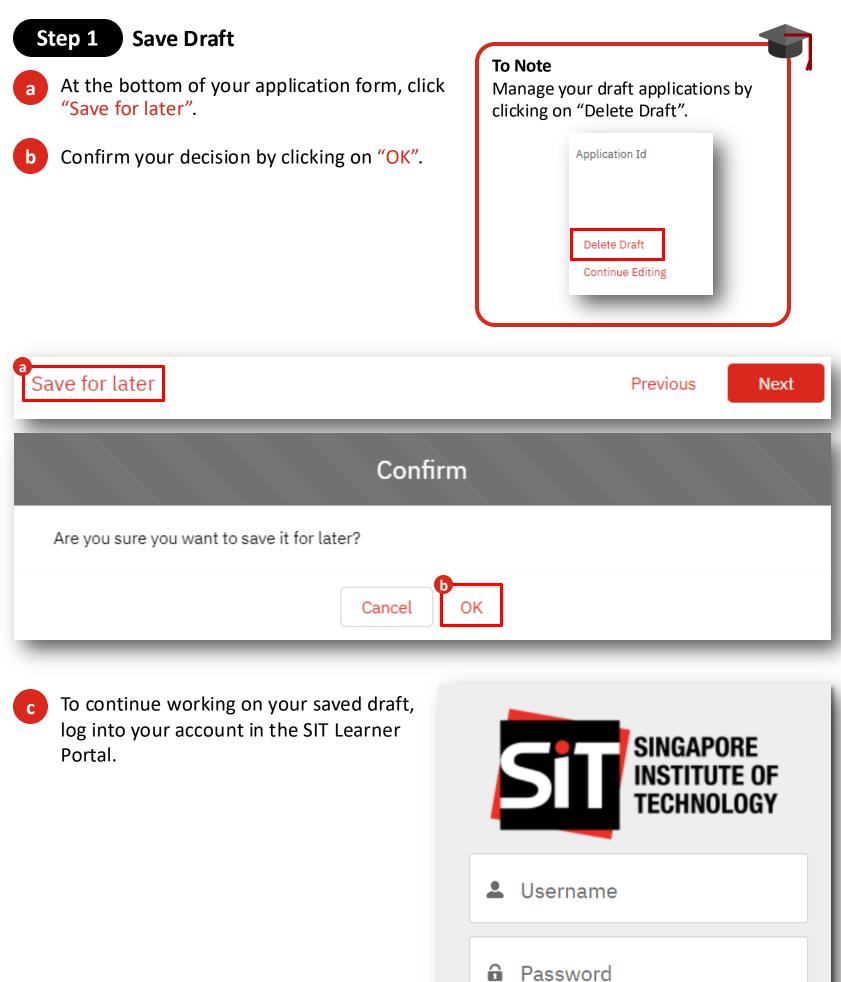

### 1 Application Submission <sup> ▲</sup> <u>Account Creation</u>

- Programme Enrolment
- Saving Application Progress

## **Account Creation**

The following is a step-by-step guide to creating an account on the SIT Learner Portal.

Visit the Early Admissions Exercise page here: https://www.singaporetech.edu.sg/admissions/undergraduate/earlyadmissions-exercise.

#### To Note

You can save the SIT Learner Portal as one of your favorite sites and easily access it.