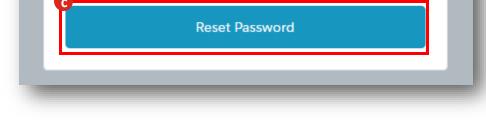

## **Account Creation**

The following is a step-by-step guide to creating an account on the SIT Learner Portal.

Change Password

#### To Note

Your case-sensitive password must include at least:

- 12 characters
- o 1 letter
- o **1 number**
- 1 special character

On the far right of the "New Password" field, the system will display guiding prompts such as "Too Weak" or "Good" to indicate password strength.