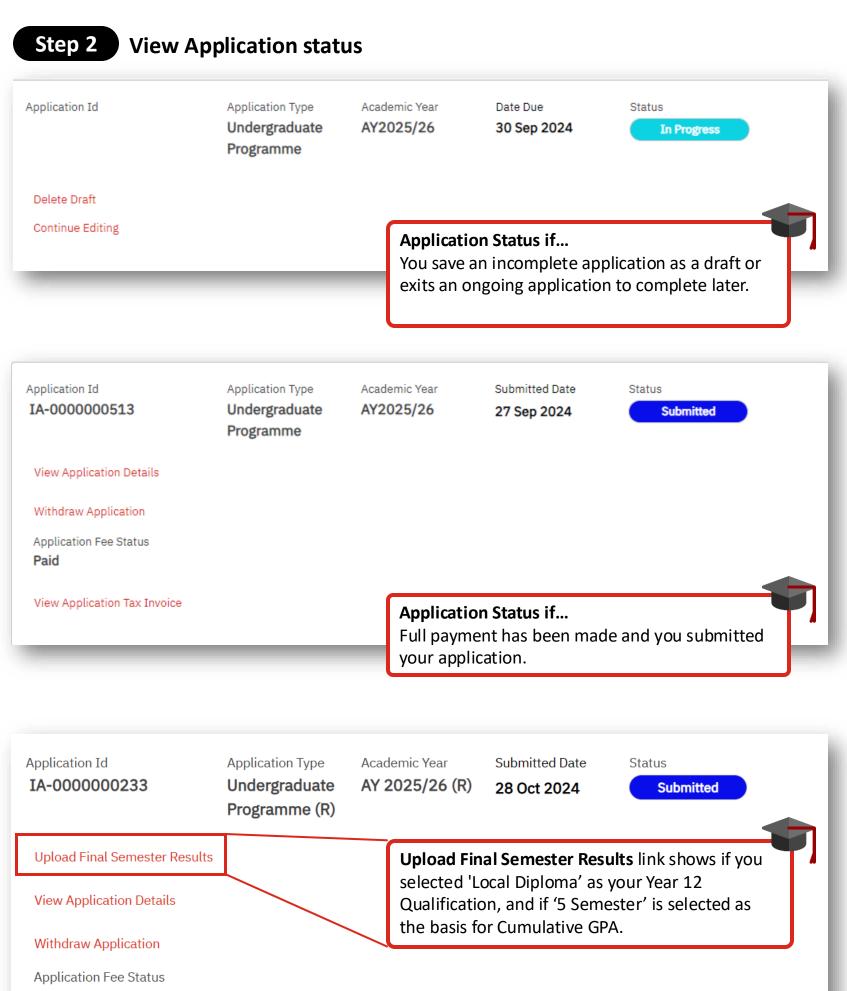

The following is a step-by-step guide to enrolling into your programme.

You can save the SIT Learner Portal as one of your favorite sites and easily access it.

Scroll down to continue

The following is a step-by-step guide to enrolling into your programme.

The following is a step-by-step guide to enrolling into your programme.