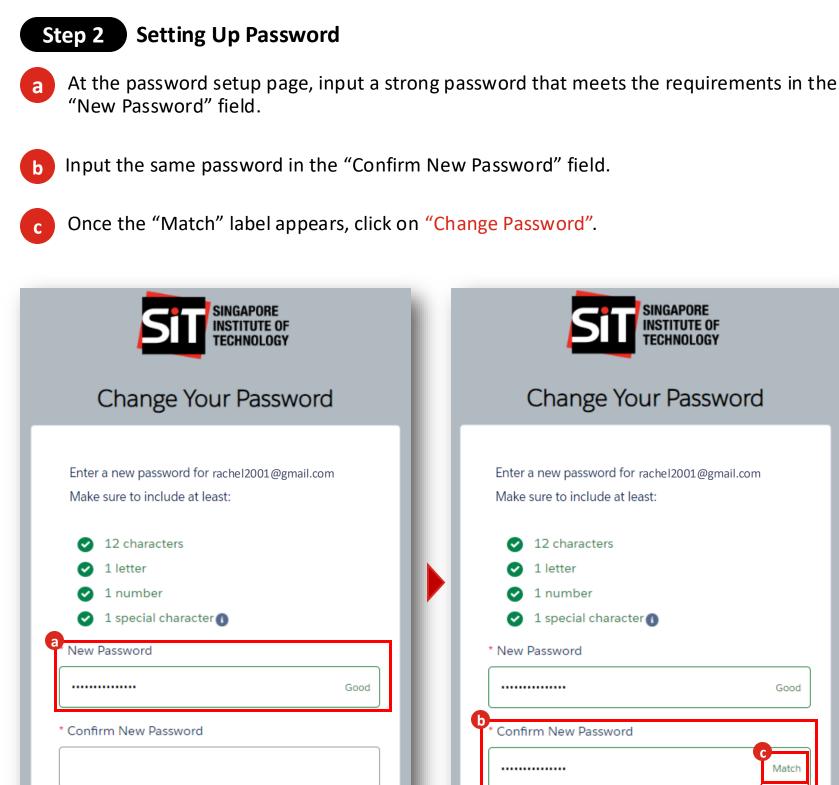

## **Account Creation**

The following is a step-by-step guide to creating an account on the SIT Learner Portal.

Change Password

#### To Note

Your case-sensitive password must include at least:

- 12 characters
- o 1 letter
- o **1 number**
- 1 special character

On the far right of the "New Password" field, the system will display guiding prompts such as "Too Weak" or "Good" to indicate password strength.