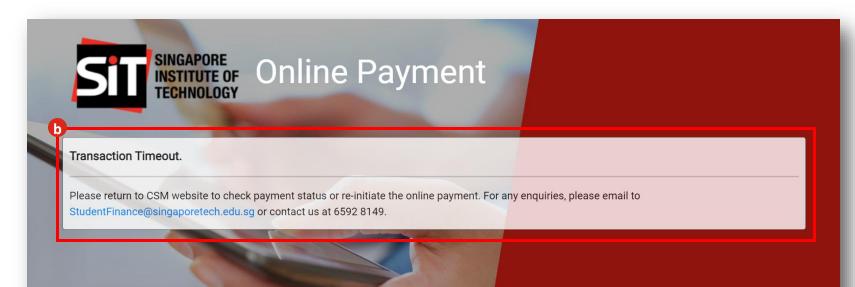

| 5 minutes.                                   |
|----------------------------------------------|----------------------------------------------|
| Description:                                 | Credit Payment Request                       |
| Fransaction Referen <mark>ce Numbe</mark> r: | DICNCSMStage2400001945                       |
| Payer Name:                                  | Rachel Sim                                   |
| ransaction Amount:                           | SGD 16.35                                    |
| R Code Expires In:                           | 5m 20s                                       |
| Jpon scanning the QR code, please            | complete your payment within the time limit. |

If the payment is not completed in time, the transaction will time out.





The following is a step-by-step guide to enrolling into your programme.





The following is a step-by-step guide to enrolling into your programme.

| Intern                                                                                                                                                                               | et Banking                                                                                |
|--------------------------------------------------------------------------------------------------------------------------------------------------------------------------------------|-------------------------------------------------------------------------------------------|
| Step 15b Fee Payment Stage