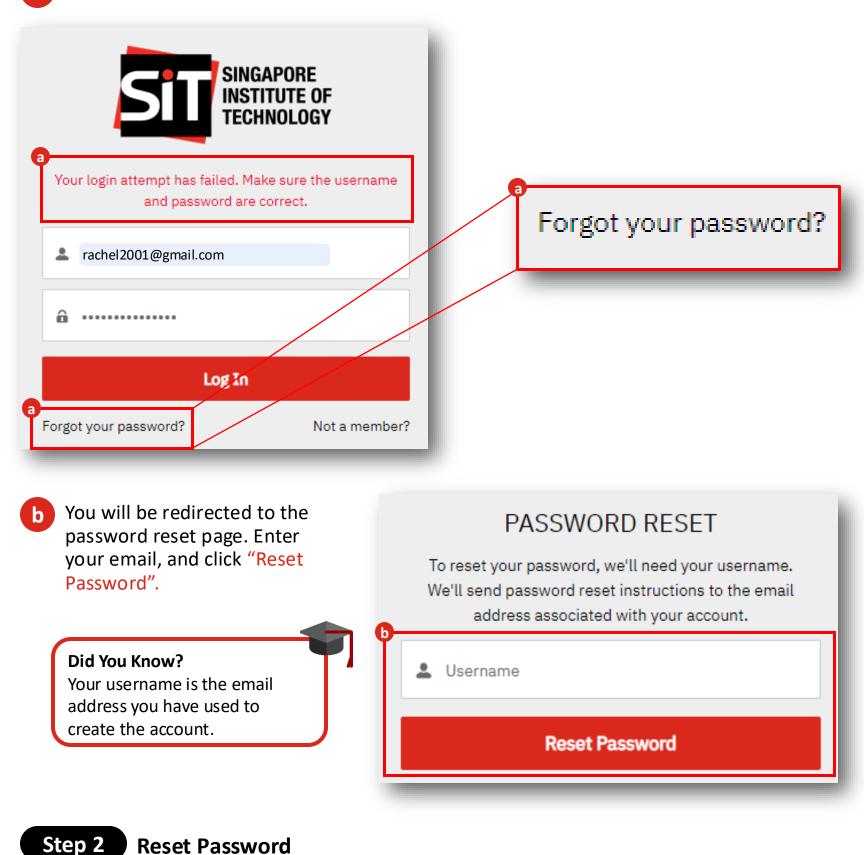

## **Account Creation**

The following is a step-by-step guide to creating an account on the SIT Learner Portal.

Change Password

#### To Note

Your case-sensitive password must include at least:

- 12 characters
- o 1 letter
- o **1 number**
- 1 special character

On the far right of the "New Password" field, the system will display guiding prompts such as "Too Weak" or "Good" to indicate password strength.